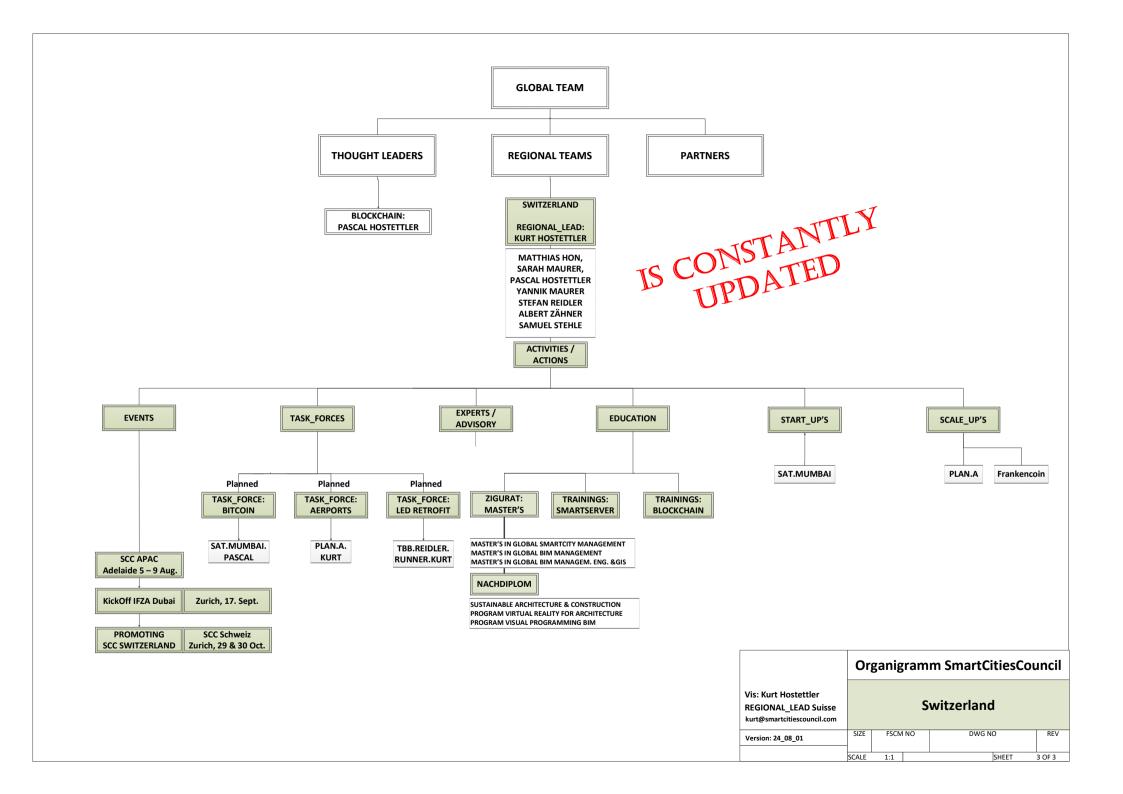

## **Smart Cities Council Switzerland:**

Is a member of this independent network and provides expertise to exchange knowledge and promote skills and capacities in science, data, technology and engineering. The services of the initial national representative Switzerland DACH Section Lake Constance come from the Kreuzlingen/Bottighofen Thurgau.

Contact: info@smartcitiescouncil.ch or host@leitsystem.ch

|                                                                       | SmartCitiesCouncil  Business Cases |         |  |        |        |
|-----------------------------------------------------------------------|------------------------------------|---------|--|--------|--------|
| Vis: Kurt Hostettler REGIONAL_LEAD Suisse kurt@smartcitiescouncil.com |                                    |         |  |        |        |
| Version: 24_08_01                                                     | SIZE                               | FSCM NO |  | DWG NO | REV    |
|                                                                       | SCALE                              | 1:1     |  | SHEET  | 1 OF 3 |