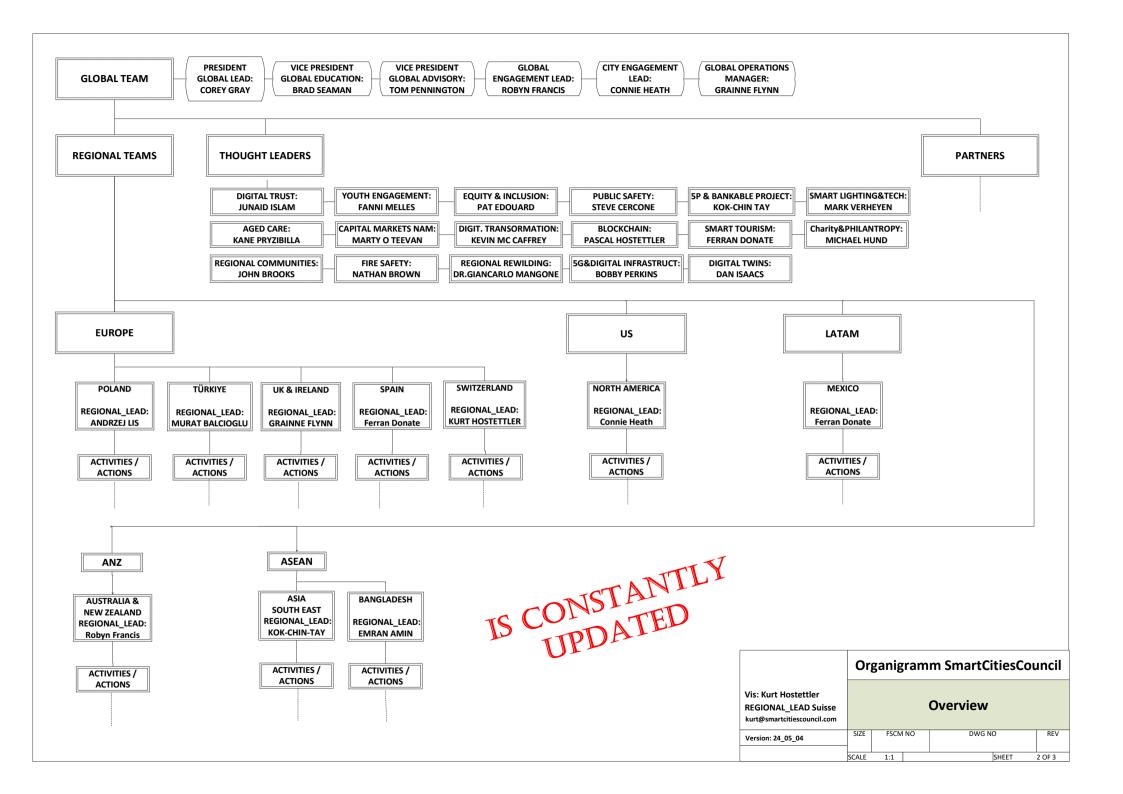

## **SCC Worldwide:**

With regional leaders on the ground in over 30 countries, Global Thought Leaders specialists and a global network of over 400,000 employees, Smartcitiescouncil (SCC) delivers positive, self-sustaining social, environmental and economic outcomes for people, place and planet.

## **Smart Cities Council Switzerland:**

Is a member of this independent network and provides expertise to exchange knowledge and promote skills and capacities in science, data, technology and engineering. The services of the initial national representative Switzerland DACH Section Lake Constance come from the Kreuzlingen/Bottighofen Thurgau.