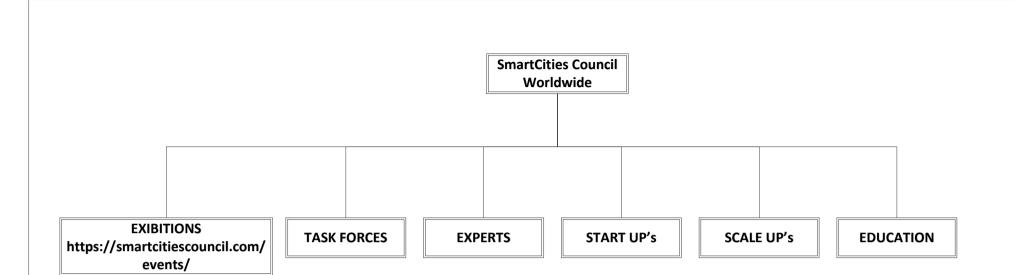

## **SCC Worldwide:**

With regional leaders on the ground in over 30 countries, Global Thought Leaders specialists and a global network of over 400,000 employees, Smartcitiescouncil (SCC) delivers positive, self-sustaining social, environmental and economic outcomes for people, place and planet.