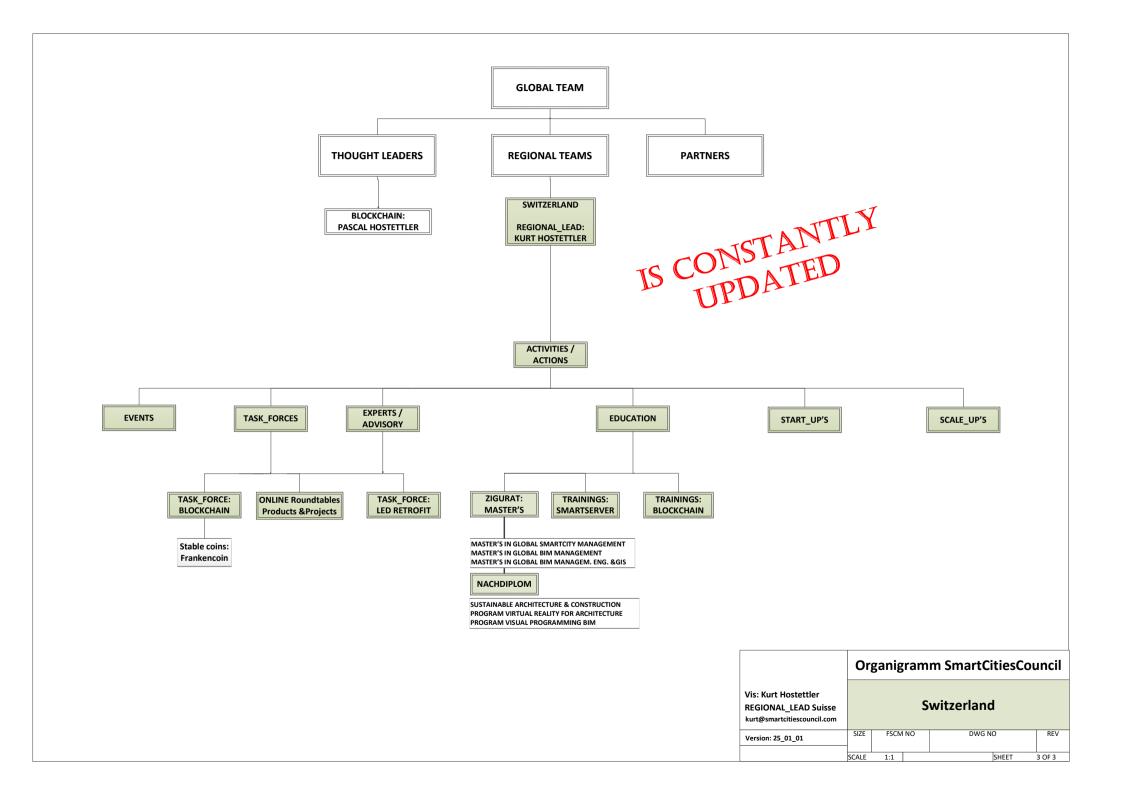

## **Smart Cities Council Switzerland:**

Is a member of this independent network and provides expertise to exchange knowledge and promote skills and capacities in science, data, technology and engineering. The services of the initial national representative Switzerland DACH Section Lake Constance come from the Kreuzlingen/Bottighofen Thurgau.

Contact: info@smartcitiescouncil.ch or host@leitsystem.ch

|                                                                                  | SmartCitiesCouncil  Business Cases |         |  |        |       |      |    |
|----------------------------------------------------------------------------------|------------------------------------|---------|--|--------|-------|------|----|
| Vis: Kurt Hostettler REGIONAL_LEAD Suisse kurt.hostettler@smartcitiescouncil.com |                                    |         |  |        |       |      |    |
| Version: 25_01_01                                                                | SIZE                               | FSCM NO |  | DWG NO |       | RE   | EV |
|                                                                                  | SCALE                              | 1:1     |  |        | SHEET | 1 OF | 3  |