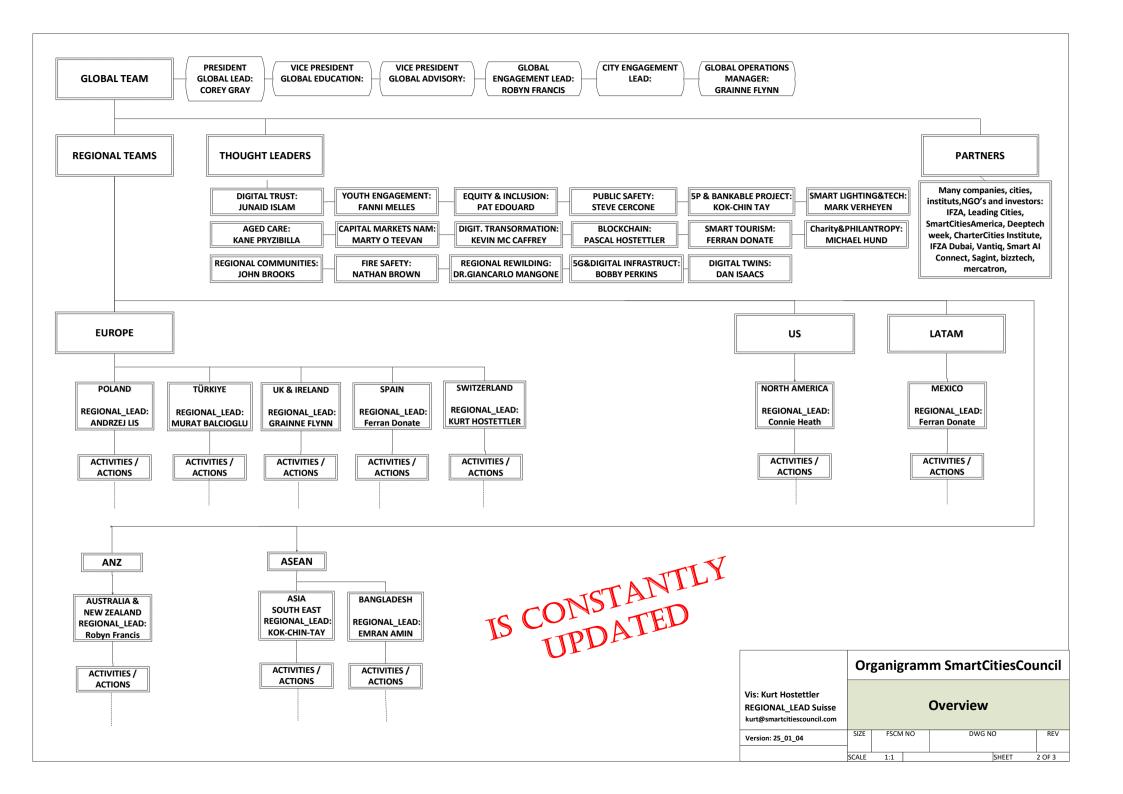

## **SCC Worldwide:**

With regional leaders on the ground in over 30 countries, Global Thought Leaders specialists and a global network of over 400,000 employees, Smartcitiescouncil (SCC) delivers positive, self-sustaining social, environmental and economic outcomes for people, place and planet.

## **Smart Cities Council Switzerland:**

Is a member of this independent network and provides expertise to exchange knowledge and promote skills and capacities in science, data, technology and engineering. The services of the initial national representative Switzerland DACH Section Lake Constance come from the Kreuzlingen/Bottighofen Thurgau.